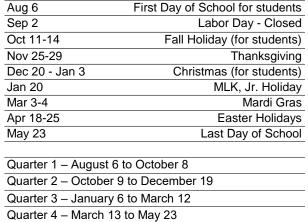

## **Our Lady Academy**

222 South Beach Blvd. Bay St. Louis, MS 39520 (228)-467-7048

|    |    | Jan        | uary    | 2025 |    |      |
|----|----|------------|---------|------|----|------|
| Μ  | Т  | W          | Т       | F    | S  | S    |
|    |    | 1          | 2       | 3    | 4  | 5    |
| 6  | 7  | 8          | 9       | 10   | 11 | 12   |
| 13 | 14 | 15         | 16      | 17   | 18 | - 19 |
| 20 | 21 | 22         | 23      | 24   | 25 | 2    |
| 27 | 28 | 29         | 30      | 31   |    | (19  |
|    |    |            | uary    | 2025 |    |      |
| М  | Т  | W          | Т       | F    | S  | S    |
|    |    |            |         |      | 1  | 2    |
| 3  | 4  | 5          | 6       | 7    | 8  | Q    |
| 10 | 11 | 12         | 13      | 14   | 15 | 1    |
| 17 | 18 | <u>⁄19</u> | 20      | 21   | 22 | 2    |
| 24 | 25 | 26         | 27      | 28   |    |      |
|    |    |            |         |      |    | (20  |
|    |    |            | rch 2   | 025  |    |      |
| Μ  | Т  | W          | Т       | F    | S  | S    |
|    |    | _          |         |      | 1  | 2    |
| 3  | 4  | 5          | 6       | 7    | 8  | S    |
| 10 | 11 | 12         | 13      | 14   | 15 | 1    |
| 17 | 18 | 19         | 20      | 21   | 22 | 2    |
| 24 | 25 | 26         | 27      | 28   | 29 | 3    |
| 31 |    |            |         |      |    | (18  |
|    |    | Ар         | oril 2( | )25  |    |      |
| Μ  | Т  | W          | Т       | F    | S  | S    |
|    | 1  | 2          | 3       | 4    | 5  | 6    |
| 7  | 8  | <u>⁄9</u>  | 10      | 11   | 12 | 1    |
| 14 | 15 | 16         | 17      | 18   | 19 | 2    |
| 21 | 22 | 23         | 24      | 25   | 26 | 2    |
| 28 | 29 | 30         |         |      |    |      |
|    |    |            |         | _    |    | (16  |
|    | -  |            | ay 20   |      | 0  | 6    |
| Μ  | Т  | W          | Т       | F    | S  | S    |
| _  | _  | _          | 1       | 2    | 3  | 4    |
| 5  | 6  | 7          | 8       | 9    | 10 | 1    |
| 12 | 13 | 14         | 15      | 16   | 17 | 1    |
| 19 | 20 | 21         | 22      | 23   | 24 | 2    |
| 26 | 27 | 28         | 29      | 30   | 31 |      |
|    |    |            |         |      |    | (1)  |

|                                                      |                                                           | Aug                                                                              | just 2                                                       | 2024                                                                |                                                           |                                                                     |
|------------------------------------------------------|-----------------------------------------------------------|----------------------------------------------------------------------------------|--------------------------------------------------------------|---------------------------------------------------------------------|-----------------------------------------------------------|---------------------------------------------------------------------|
| М                                                    | Т                                                         | W                                                                                | Т                                                            | F                                                                   | S                                                         | S                                                                   |
|                                                      |                                                           |                                                                                  |                                                              | 2                                                                   | 3                                                         | 4                                                                   |
| 5                                                    | 6                                                         | 7                                                                                | 8                                                            | 9                                                                   | 10                                                        | 11                                                                  |
| 12                                                   | 13                                                        | 14                                                                               | 15                                                           | 16                                                                  | 17                                                        | 18                                                                  |
| 19                                                   | 20                                                        | 21                                                                               | 22                                                           | 23                                                                  | 24                                                        | 25                                                                  |
| 26                                                   | 27                                                        | 28                                                                               | 29                                                           | 30                                                                  | 31                                                        | (19)                                                                |
|                                                      |                                                           |                                                                                  | mbei                                                         |                                                                     |                                                           |                                                                     |
| M                                                    | Т                                                         | W                                                                                | Т                                                            | F                                                                   | S                                                         | S                                                                   |
|                                                      |                                                           | _                                                                                | _                                                            | -                                                                   | _                                                         | 1                                                                   |
| 2                                                    | 3                                                         | 4                                                                                | 5                                                            | 6                                                                   | 7                                                         | 8                                                                   |
| 9                                                    | 10                                                        | 11                                                                               | 12                                                           | 13                                                                  | 14                                                        | 15                                                                  |
| 16                                                   | 17                                                        | <u>⁄18</u>                                                                       | 19                                                           | 20                                                                  | 21                                                        | 22                                                                  |
| 23                                                   | 24                                                        | 25                                                                               | 26                                                           | 27                                                                  | 28                                                        | 29                                                                  |
| 30                                                   |                                                           |                                                                                  |                                                              |                                                                     |                                                           | (20)                                                                |
|                                                      |                                                           |                                                                                  | ber 2                                                        |                                                                     |                                                           |                                                                     |
| M                                                    | Т                                                         | W                                                                                | Т                                                            | F                                                                   | S                                                         | S                                                                   |
|                                                      | 1                                                         | 2                                                                                | 3                                                            | 4                                                                   | 5                                                         | 6                                                                   |
| 7                                                    | 8                                                         | 9                                                                                | 10                                                           | 11                                                                  | 12                                                        | 13                                                                  |
| 14                                                   | 15                                                        | 16                                                                               | 17                                                           | 18                                                                  | 19                                                        | 20                                                                  |
|                                                      |                                                           |                                                                                  |                                                              |                                                                     |                                                           |                                                                     |
| 21                                                   | 22                                                        | 23                                                                               | 24                                                           | 25                                                                  | 26                                                        | 27                                                                  |
| 21<br>28                                             | 22<br>29                                                  | 23<br>30                                                                         | 24<br>31                                                     | 25                                                                  | 26                                                        |                                                                     |
|                                                      | 29                                                        | 30                                                                               | 31                                                           |                                                                     |                                                           | 27<br><b>(21)</b>                                                   |
| 28                                                   | 29                                                        | 30<br>Nove                                                                       | 31<br>mber                                                   | 2024                                                                |                                                           | (21)                                                                |
|                                                      | 29                                                        | 30                                                                               | 31                                                           | 2024<br>F                                                           | S                                                         | (21)<br>S                                                           |
| 28<br>M                                              | <b>29</b><br>T                                            | 30<br>Nove<br>W                                                                  | 31<br>mber<br>T                                              | 2024<br>F<br>1                                                      | S<br>2                                                    | (21)<br>S<br>3                                                      |
| 28<br>M<br>4                                         | 29<br>T<br>5                                              | 30<br>Nove<br>W<br>6                                                             | 31<br>mber<br>T<br>7                                         | 2024<br>F<br>1<br>8                                                 | S<br>2<br>9                                               | (21)<br>S<br>3<br>10                                                |
| 28<br>M<br>4<br>11                                   | 29<br>T<br>5<br>12                                        | 30<br>Nove<br>W<br>6<br>13                                                       | 31<br>mber<br>T<br>7<br>14                                   | 2024<br>F<br>1<br>8<br>15                                           | S<br>2<br>9<br>16                                         | (21)<br>S<br>3<br>10<br>17                                          |
| 28<br>M<br>4<br>11<br>18                             | 29<br>T<br>5<br>12<br>19                                  | 30<br>Nove<br>W<br>6<br>13<br>20                                                 | 31<br>mber<br>T<br>7<br>14<br>21                             | 2024<br>F<br>1<br>8<br>15<br>22                                     | S<br>2<br>9<br>16<br>23                                   | (21)<br>S<br>3<br>10                                                |
| 28<br>M<br>4<br>11                                   | 29<br>T<br>5<br>12                                        | 30<br>Nove<br>W<br>6<br>13                                                       | 31<br>mber<br>T<br>7<br>14                                   | 2024<br>F<br>1<br>8<br>15                                           | S<br>2<br>9<br>16                                         | (21)<br>S<br>3<br>10<br>17<br>24                                    |
| 28<br>M<br>4<br>11<br>18                             | 29<br>T<br>5<br>12<br>19<br>26                            | 30<br>Nove<br>W<br>6<br>13<br>20<br>27                                           | 31<br>mber<br>T<br>7<br>14<br>21<br>28                       | 2024<br>F<br>1<br>8<br>15<br>22<br>29                               | S<br>2<br>9<br>16<br>23<br>30                             | (21)<br>S<br>3<br>10<br>17                                          |
| 28<br>M<br>4<br>11<br>18<br>25                       | 29<br>T<br>5<br>12<br>19<br>26                            | 30<br>Nove<br>W<br>6<br>13<br>20<br>27<br>Dece                                   | 31<br>mber<br>T<br>7<br>14<br>21<br>28<br>mber               | 2024<br>F<br>1<br>8<br>15<br>22<br>29<br>2024                       | S<br>2<br>9<br>16<br>23<br>30                             | (21)<br>S<br>3<br>10<br>17<br>24<br>(16)                            |
| 28<br>M<br>4<br>11<br>18                             | 29<br>T<br>5<br>12<br>19<br>26                            | 30<br>Nove<br>W<br>6<br>13<br>20<br>27                                           | 31<br>mber<br>T<br>7<br>14<br>21<br>28                       | 2024<br>F<br>1<br>8<br>15<br>22<br>29                               | S<br>2<br>9<br>16<br>23<br>30                             | (21)<br>S<br>3<br>10<br>17<br>24<br>(16)<br>S                       |
| 28<br>M<br>4<br>11<br>18<br>25<br>M                  | 29<br>T<br>5<br>12<br>19<br>26<br>T                       | 30<br>Nove<br>W<br>6<br>13<br>20<br>27<br>Dece<br>W                              | 31<br>mber<br>T<br>7<br>14<br>21<br>28<br>mber<br>T          | 2024<br>F<br>1<br>8<br>15<br>22<br>29<br>2024<br>F                  | S<br>2<br>9<br>16<br>23<br>30<br>S                        | (21)<br>S<br>3<br>10<br>17<br>24<br>(16)<br>S<br>1                  |
| 28<br>M<br>4<br>11<br>18<br>25<br>M<br>2             | 29<br>T<br>5<br>12<br>19<br>26<br>T<br>3                  | 30<br>Nove<br>W<br>6<br>13<br>20<br>27<br>Dece<br>W<br>4                         | 31<br>T<br>7<br>14<br>21<br>28<br>mber<br>T<br>5             | 2024<br>F<br>1<br>8<br>15<br>22<br>29<br>2024<br>F<br>6             | S<br>2<br>9<br>16<br>23<br>30<br>30<br>S<br>7             | (21)<br>S<br>3<br>10<br>17<br>24<br>(16)<br>S<br>1<br>8             |
| 28<br>M<br>4<br>11<br>18<br>25<br>M<br>29            | 29<br>T<br>5<br>12<br>19<br>26<br>T<br>7<br>3<br>10       | 30<br>Nove<br>W<br>6<br>13<br>20<br>27<br>Dece<br>W<br>4<br>11                   | 31<br>T<br>7<br>14<br>21<br>28<br>mber<br>T<br>5<br>12       | 2024<br>F<br>1<br>8<br>15<br>22<br>29<br>2024<br>F<br>6<br>13       | S<br>2<br>9<br>16<br>23<br>30<br>S<br>7<br>14             | (21)<br>S<br>3<br>10<br>17<br>24<br>(16)<br>S<br>1<br>8<br>15       |
| 28<br>M<br>4<br>11<br>18<br>25<br>M<br>29<br>9<br>16 | 29<br>T<br>5<br>12<br>19<br>26<br>T<br>T<br>3<br>10<br>17 | 30<br>Nove<br>W<br>6<br>13<br>20<br>27<br>20<br>27<br>Dece<br>W<br>4<br>11<br>18 | 31<br>T<br>7<br>14<br>21<br>28<br>mber<br>T<br>5<br>12<br>19 | 2024<br>F<br>1<br>8<br>15<br>22<br>29<br>2024<br>F<br>6<br>13<br>20 | S<br>2<br>9<br>16<br>23<br>30<br>30<br>S<br>7<br>14<br>21 | (21)<br>S<br>3<br>10<br>17<br>24<br>(16)<br>S<br>1<br>8<br>15<br>22 |
| 28<br>M<br>4<br>11<br>18<br>25<br>M<br>29            | 29<br>T<br>5<br>12<br>19<br>26<br>T<br>7<br>3<br>10       | 30<br>Nove<br>W<br>6<br>13<br>20<br>27<br>Dece<br>W<br>4<br>11                   | 31<br>T<br>7<br>14<br>21<br>28<br>mber<br>T<br>5<br>12       | 2024<br>F<br>1<br>8<br>15<br>22<br>29<br>2024<br>F<br>6<br>13       | S<br>2<br>9<br>16<br>23<br>30<br>S<br>7<br>14             | (21)<br>S<br>3<br>10<br>17<br>24<br>(16)<br>S<br>1<br>8<br>15       |